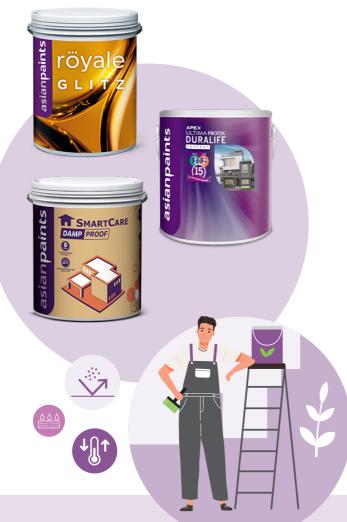

## **Product Stewardship**

Sustainable products and service offerings:

US Green Seal

187 GreenPro Certified Products

→ 30 Green Assure

### Sustainable optimisation of products and services:

→ 17,700 tCO2e net carbon footprint reduction through optimisation of rutile in FY 2021-22 and 82,700 tCO2e

cumulative reductions in greenhouse gas emissions from FY 2013-14 to FY 2021-22

### Elimination of harmful ingredients:

All architectural paints produced are **free** from:

- → Lead and added heavy metal since the year 2008
- → Added Respirable Crystalline Silica (RCS) since

### **Enhanced product life:**

- → SmartCare Damp Proof provides a warranty of 8 years while SmartCare Damp Proof Ultra and SmartCare Bathroom waterproofing membrane provide a warranty of 10 years.
- → Ultima Protek and Ultima Protek Duralife exterior paints provide a first-of-a-kind 10 years and 15 years performance warranty respectively.