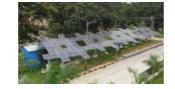

# 54 Million Units

of electricity consumed in FY 2021-22 from renewable sources

### 61.1%

of electricity consumed from renewable sources

reduction in emission intensity as compared to FY 2020-21